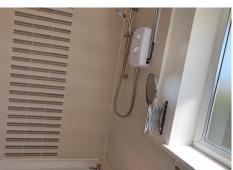

Living Room 12' 2" x 11' 9" (3.71m x 3.58m)

**Kitchen** 8' 6" x 7' 2" (2.59m x 2.18m)

**Bedroom** 12' 0" x 10' 6" (3.65m x 3.20m)

Bathroom