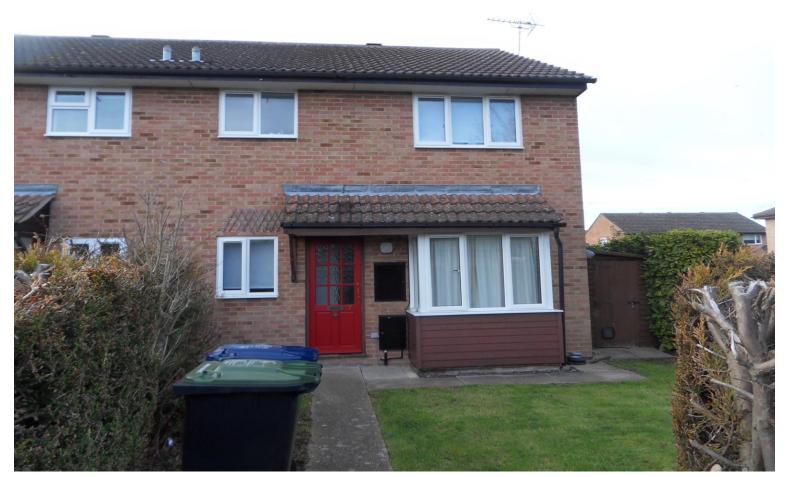

## FOXWOOD SOUTH, SOHAM

Soham

- End terrace House
- Corner Plot With Front Garden
- Allocated Parking

- Double Bedroom
- Storage Shed

Foxwood South Soham, Ely, CB7 5YW Monthly Rental Of £650 End Of Terrace House. Good Size Kitchen, Lounge, Double Bedroom & Modern Bathroom. Corner Plot With Front Garden, Storage Shed And Side Gate To Allocated Parking Space. Viewings 7 Days A Week 9am-9pm.

## Outside

To the front of the property there is a mature garden, mainly lawned with hedge borders and gated access onto Foxwood South. Situated closeby is the allocated parking space.