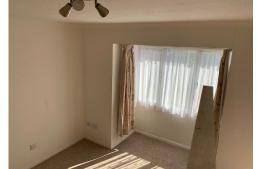

Living Room 12' 2" x 11' 9" (3.71m x 3.58m)

**Kitchen** 8' 6" x 7' 2" (2.59m x 2.18m)

**Bedroom** 12' 0" x 10' 6" (3.65m x 3.20m)

Bathroom