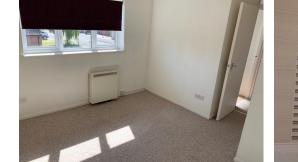

Living Room 12' 2" x 11' 9" (3.71m x 3.58m)

**Kitchen** 8' 6" x 7' 2" (2.59m x 2.18m)

**Bedroom** 12' 0" x 10' 6" (3.65m x 3.20m)

Bathroom